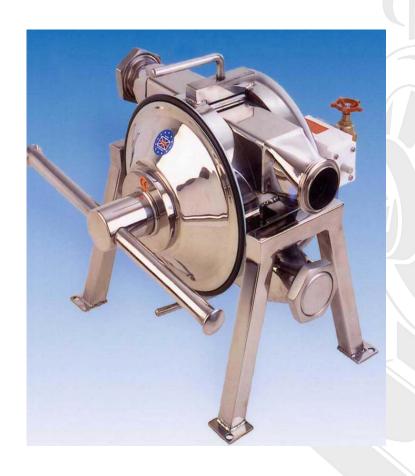

## F-SERIES Good Food Pump

- A specialised pump based on the 710 Series, for use exclusively in the food/hygienic industries.
- Available in 304 or 316 stainless steel, with a matt, electropolished, or hand polished surface finish.
- Available in 2", 21/2" or 3" with 14" diaphragms.
- Designed for either 'quick strip' or 'cleaning in place' (CIP) 'tool-free' maintenance where a strip down and rebuild in ten minutes can be achieved by integral 'T' bars and no other tooling.
- Choice of hygienic connections.
- Capable of handling/pumping very viscous products (over 500,000cPs is possible).
- Capable of handling solids up to 25mm (i.e. fruit, vegetable pieces), and without significant damage.
- Temperatures up to 121°C